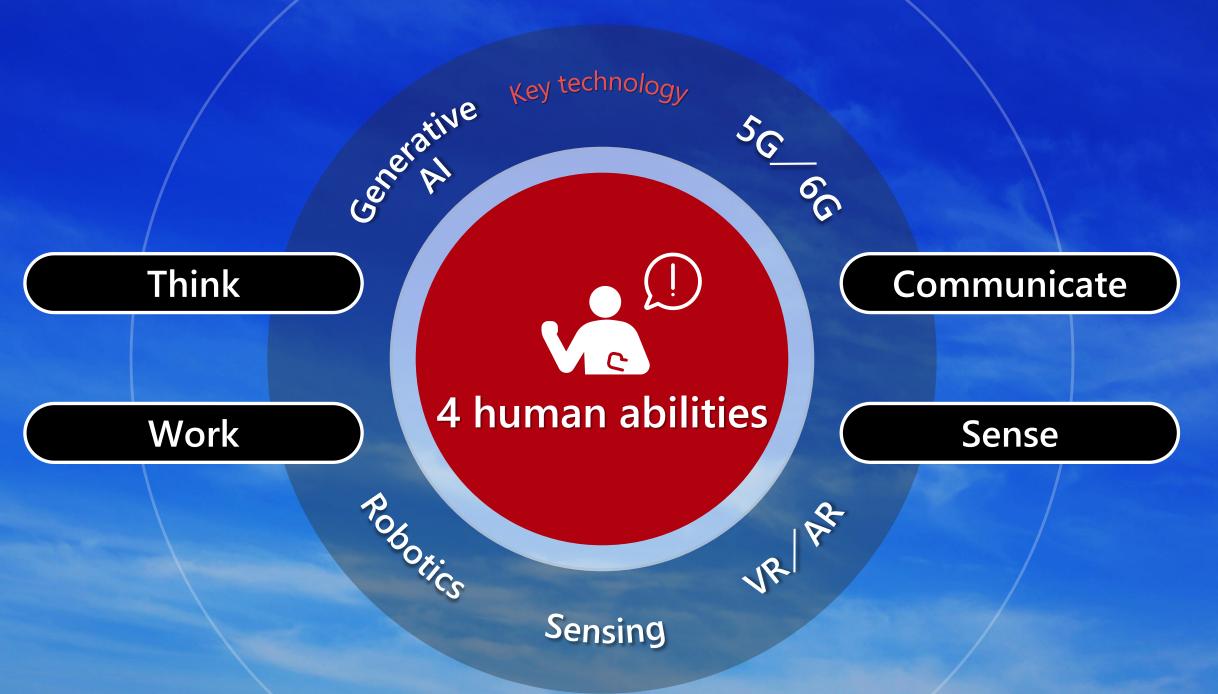

#### Simultaneously demonstrating the human abilities

## Gather/provide information

Think

Instantly draw out various types of information, such as audio and video, and utilize them in on-site decision-making

Enhance capabilities and speed

Collaborate remotely from different locations with tight information sharing, even during an emergency

Communicate

Early detection of abnormalities and risks by sensing sound, video and biometric data, to protect health and prevent accidents

#### Work

Enhance/substitute capabilities Increase safety and efficiency in the Gemba and create environments where diverse people can work

#### Communicate

Sense

© Hitachi, Ltd. 2024. All rights reserved.

H MIL

A-D Dame

107

aler.

STTD.