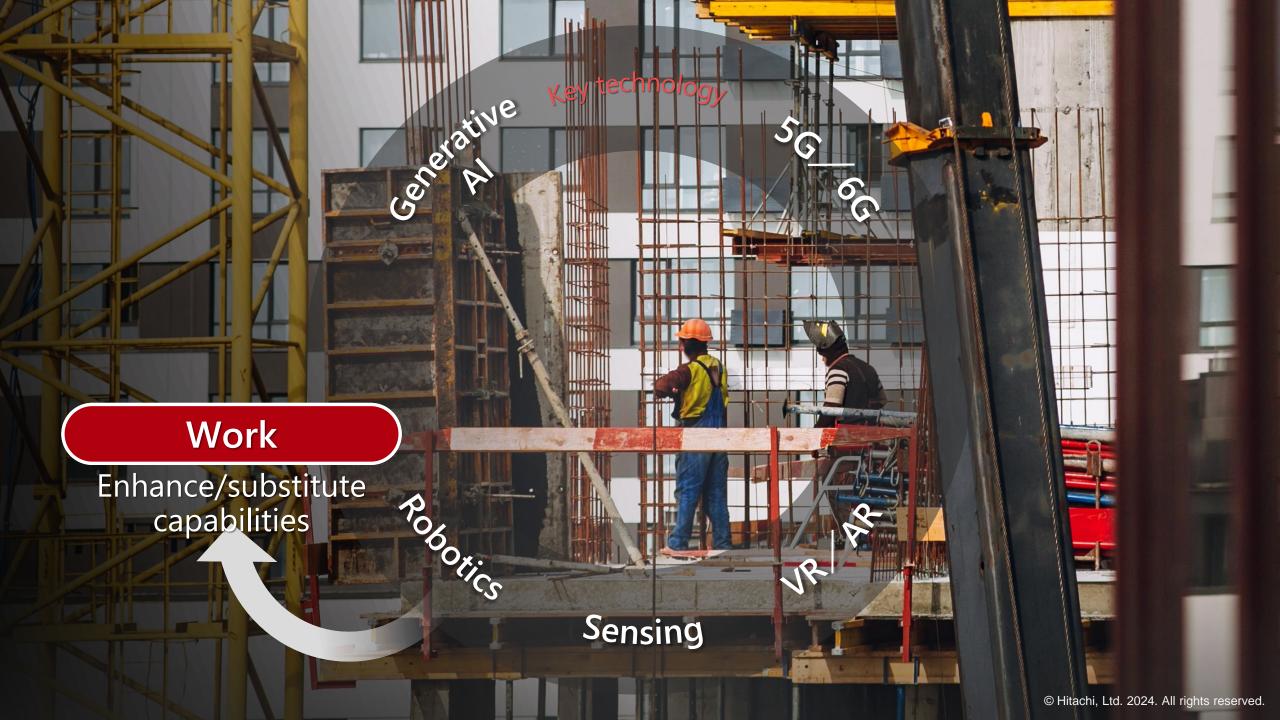

#### Work

Enhance/substitute capabilities Increase safety and efficiency in the Gemba and create environments where diverse people can work