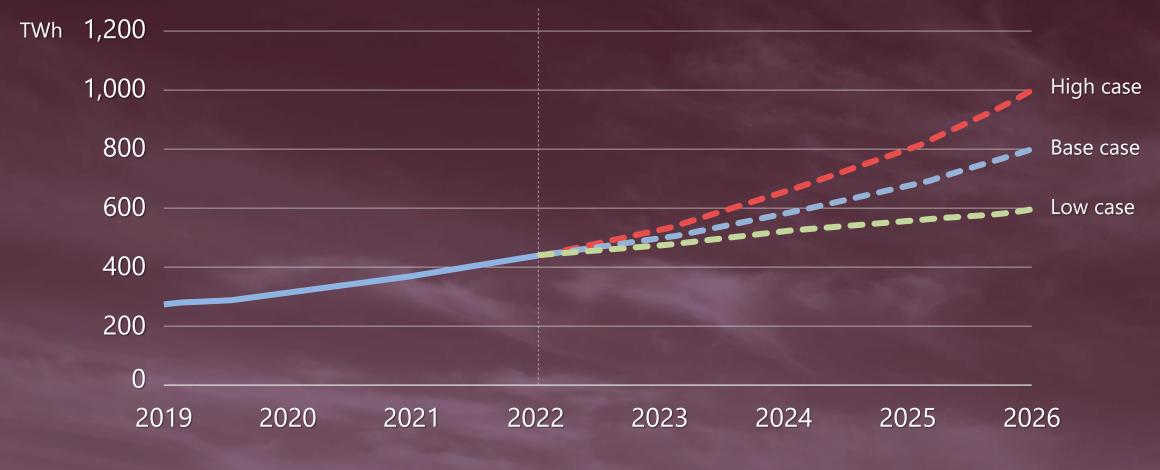

## Electric power demand for data centers/AI: Doubles 2022 > 2026

Source: IEA (International Energy Agency) "Electricity 2024"

Adaptation to new environments

Training for new technologies

Developing human resources