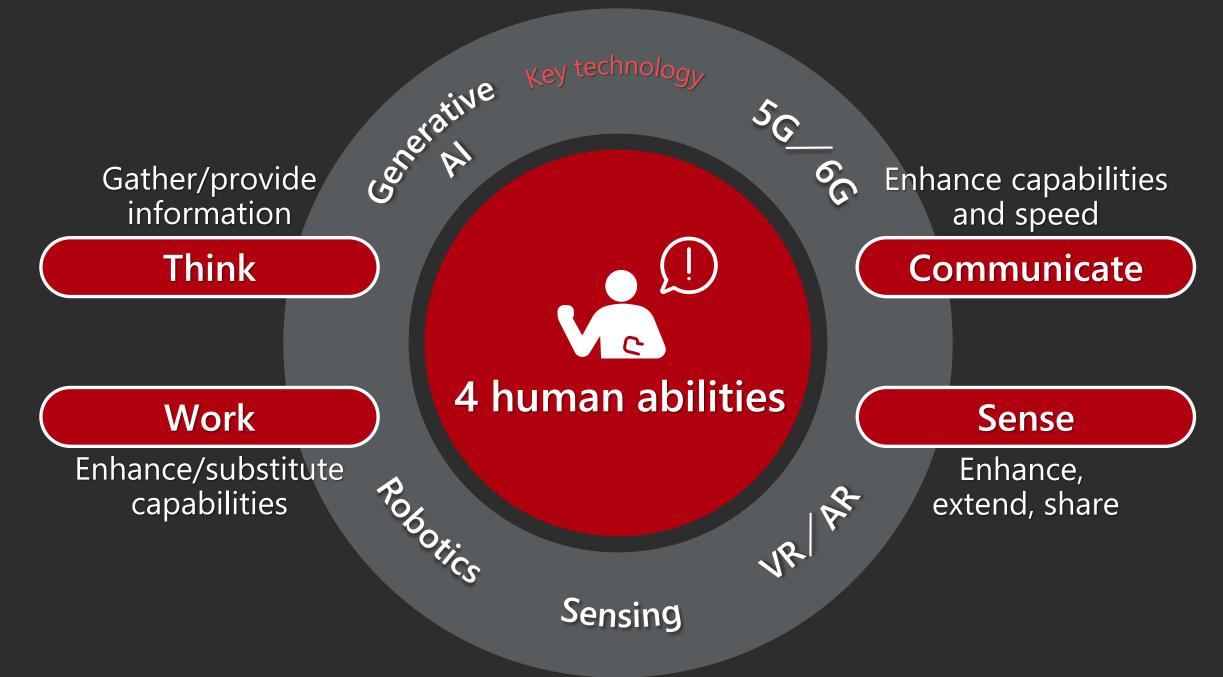

#### Simultaneously demonstrating the human abilities

## Gather/provide information

Think

Instantly draw out various types of information, such as audio and video, and utilize them in on-site decision-making

Enhance capabilities and speed

Collaborate remotely from different locations with tight information sharing, even during an emergency

Communicate

Early detection of abnormalities and risks by sensing sound, video and biometric data, to protect health and prevent accidents

#### Work

Enhance/substitute capabilities Increase safety and efficiency in the Gemba and create environments where diverse people can work

#### Communicate

Sense

© Hitachi, Ltd. 2024. All rights reserved.

H MIL

A-D Dame

107

aler.

STTD.