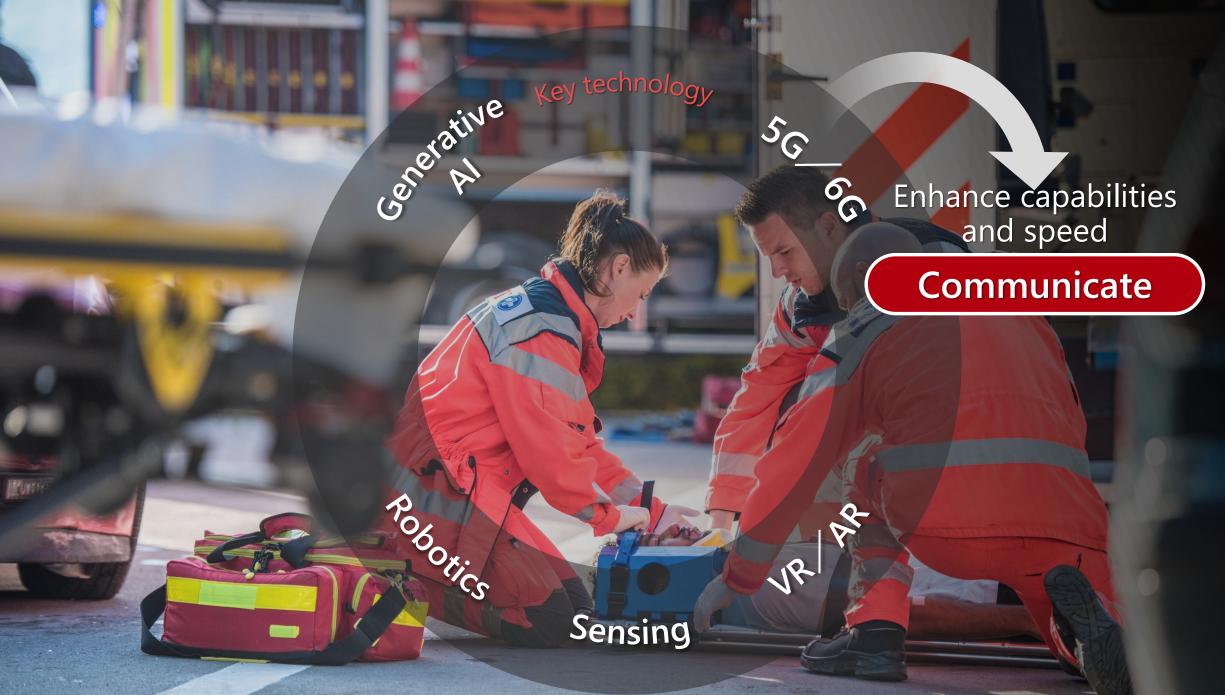

Communicate

Early detection of abnormalities and risks by sensing sound, video and biometric data, to protect health and prevent accidents